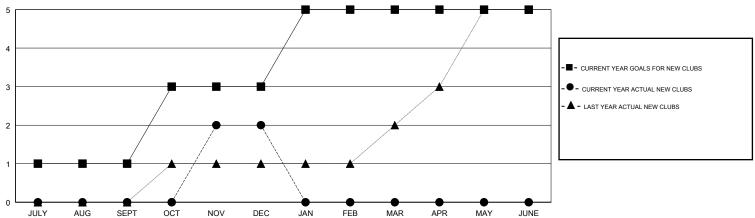

## LOCATION REP OF SRI LANKA

**GMT CA** 

| Clubs                 |               |           |               | Members               |                           |                         |                                                    |
|-----------------------|---------------|-----------|---------------|-----------------------|---------------------------|-------------------------|----------------------------------------------------|
| RESULTS FOR 2017-2018 |               |           |               | RESULTS FOR 2017-2018 |                           |                         |                                                    |
| QUARTER               | NEW CLUB GOAL | NEW CLUBS | DROPPED CLUBS | QUARTER               | MEMBER GROWTH NET<br>GOAL | MEMBER GROWTH<br>ACTUAL | DROPPED<br>MEMBERS ACTUAL<br>(including transfers) |
| JULY/AUG/SEPT         | 1             | 0         | 0             | JULY/AUG/SEPT         | -80                       | 42                      | 205                                                |
| OCT/NOV/DEC           | 2             | 2         | 1             | OCT/NOV/DEC           | 65                        | 188                     | 52                                                 |
| JAN/FEB/MAR           | 2             | 0         | 0             | JAN/FEB/MAR           | 65                        | 0                       | 0                                                  |
| APR/MAY/JUNE          | 0             | 0         | 0             | APR/MAY/JUNE          | 10                        | 0                       | 0                                                  |

## GOALS AND ACTUAL NEW CLUBS CUMULATIVE