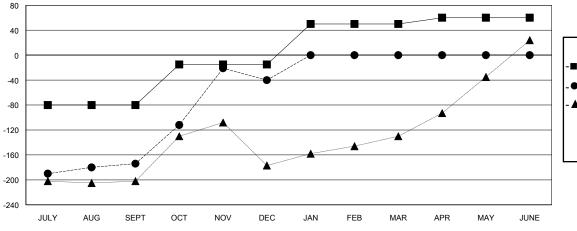

## LOCATION REP OF SRI LANKA

**GMT CA** 

| Clubs                 |               |           |               | Members               |                           |                         |                                                    |
|-----------------------|---------------|-----------|---------------|-----------------------|---------------------------|-------------------------|----------------------------------------------------|
| RESULTS FOR 2017-2018 |               |           |               | RESULTS FOR 2017-2018 |                           |                         |                                                    |
| QUARTER               | NEW CLUB GOAL | NEW CLUBS | DROPPED CLUBS | QUARTER               | MEMBER GROWTH NET<br>GOAL | MEMBER GROWTH<br>ACTUAL | DROPPED<br>MEMBERS ACTUAL<br>(including transfers) |
| JULY/AUG/SEPT         | 1             | 0         | 0             | JULY/AUG/SEPT         | -80                       | 42                      | 205                                                |
| OCT/NOV/DEC           | 2             | 2         | 1             | OCT/NOV/DEC           | 65                        | 188                     | 52                                                 |
| JAN/FEB/MAR           | 2             | 0         | 0             | JAN/FEB/MAR           | 65                        | 0                       | 0                                                  |
| APR/MAY/JUNE          | 0             | 0         | 0             | APR/MAY/JUNE          | 10                        | 0                       | 0                                                  |

### GOALS AND ACTUAL MEMBERS CUMULATIVE

| DROPPED CLUBS: 1 |     |
|------------------|-----|
| DROPPED MEMBERS  |     |
| DECEASED         | 2   |
| CLUB CANCELLED   | 13  |
| OTHER            | 242 |
| TOTAL            | 257 |